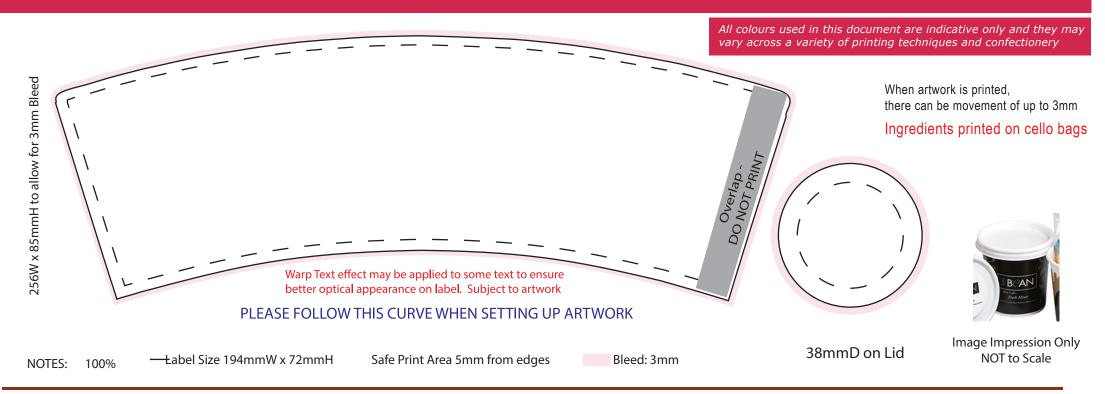

# Product Code : CC064C4

| Description   | : | Small Decorative Coffee Cup filled with 50g bag of mini M&Ms with full wrap around and Lid sticker |
|---------------|---|----------------------------------------------------------------------------------------------------|
| Order#        | : |                                                                                                    |
| Company Name  | : |                                                                                                    |
| Contact       | : |                                                                                                    |
| Label Size    | : | 294mmW x 72mmH AND 38mmD on Lid                                                                    |
| Print Colour  | : | Customer must provide PMS Colour print guide                                                       |
| Quantity      | : |                                                                                                    |
| Delivery Date | : |                                                                                                    |