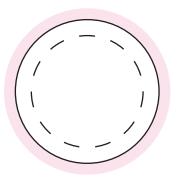

#### Sticker on Lid

- Sticker Size: 38mm Diameter

- Bleed: 3mm (56mmD)
- – Safe Print Area: 35mm D

When artwork is printed, there can be movement of up to 3mm