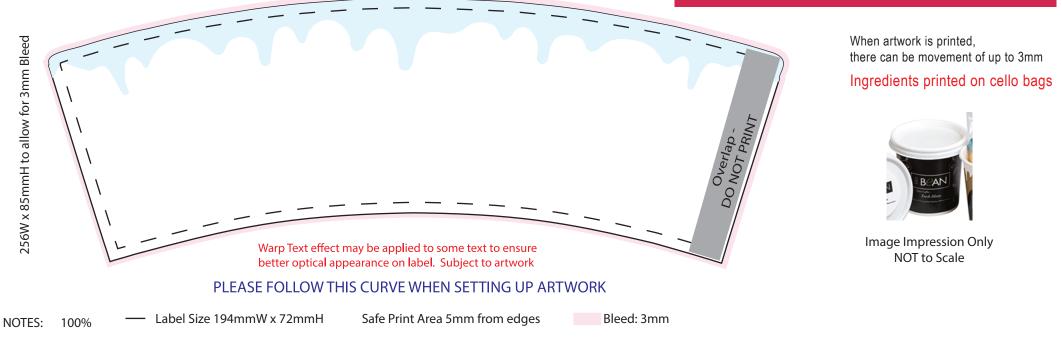

| Description   | : | Small Decorative Coffee Cup filled with 50g bag of mini M&Ms with full wrap around sticker |
|---------------|---|--------------------------------------------------------------------------------------------|
| Order#        | : |                                                                                            |
| Company Name  | : |                                                                                            |
| Contact       | : |                                                                                            |
| Label Size    | : | 294mmW x 72mmH                                                                             |
| Print Colour  | : | Customer must provide PMS Colour print guide                                               |
| Quantity      | : |                                                                                            |
| Delivery Date | : |                                                                                            |

## Product Code : CC064AC

| Description   | : | Small Decorative Coffee Cup filled with 50g bag of mini M&Ms with full wrap around sticker |
|---------------|---|--------------------------------------------------------------------------------------------|
| Order#        | : |                                                                                            |
| Company Name  | : |                                                                                            |
| Contact       | : |                                                                                            |
| Label Size    | : | 294mmW x 72mmH                                                                             |
| Print Colour  | : | Customer must provide PMS Colour print guide                                               |
| Quantity      | : |                                                                                            |
| Delivery Date | : |                                                                                            |