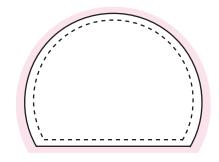

#### **Sticker on Front**

Sticker Size: 47mmW x 35mmH

Bleed: 3mm

- – – Safe Print Area: 43mmW x 33mmH

When artwork is printed, there can be movement of up to 3mm