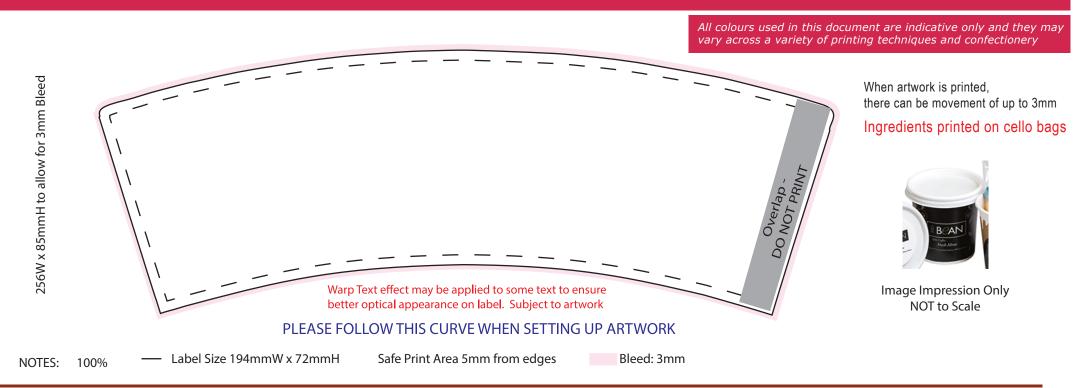

# Product Code : CC064C4

| Description   | : | Small Decorative Coffee Cup filled with 50g bag of mini M&Ms with full wrap around and Lid sticker |
|---------------|---|----------------------------------------------------------------------------------------------------|
| Order#        | : |                                                                                                    |
| Company Name  | : |                                                                                                    |
| Contact       | : |                                                                                                    |
| Label Size    | : | 294mmW x 72mmH AND 38mmD on Lid                                                                    |
| Print Colour  | : | Customer must provide PMS Colour print guide                                                       |
| Quantity      | : |                                                                                                    |
| Delivery Date | : |                                                                                                    |